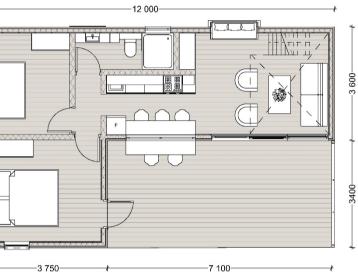

# Family Hub $-56m^{2}$

The Family Hub YourCube is the mansion of our range and can comfortably sleep 4 – 6 people. Imagine having the option to live wherever you want – in nature, off the grid, overlooking the mountains, by the sea... The Family Hub is a dream come true for a guest cottage or family home and is just as comfortable and feature-packed as a traditional home.

# Family Hub \_ 56m<sup>2</sup>

SLOPED PITCH

### SAMPLE FLOOR PLAN

□ FLATROOF

Depending on which model and optional extras you choose, the floor plan will change accordingly.

Manufacturing time: ± 8 weeks Assembly time: ± 5-7 weeks