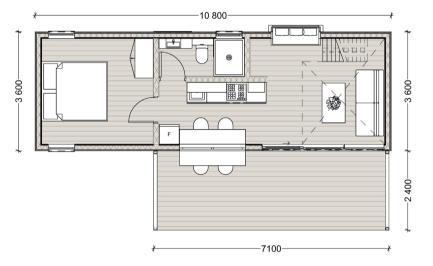

# Family Hub $-56m^{2}$

The Family Hub YourCube is the mansion of our range and can comfortably sleep 4 – 6 people. Imagine having the option to live wherever you want – in nature, off the grid, overlooking the mountains, by the sea... The Family Hub is a dream come true for a guest cottage or family home and is just as comfortable and feature-packed as a traditional home.

# Family Hub \_ 56m<sup>2</sup>

SLOPED PITCH

### SAMPLE FLOOR PLAN

□ FLATROOF

Depending on which model and optional extras you choose, the floor plan will change accordingly.

Manufacturing time: ± 8 weeks Assembly time: ± 5-7 weeks