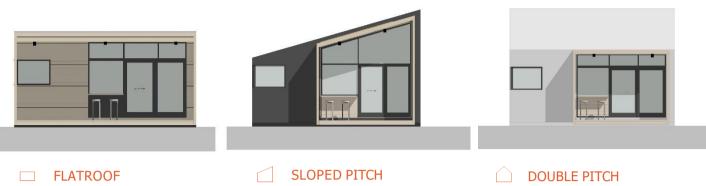

## Espresso \_ 15m<sup>2</sup>

□ FLATROOF

SLOPED PITCH

SAMPLE FLOOR PLAN Manufacturing time: ± 6 - 8 weeks Assembly time: ± 2 -3 weeks

From ZAR 280.000 ex VAT

# Entertainer \_ 39m<sup>2</sup>

□ FLATROOF

SLOPED PITCH

# Family Hub \_ 56m<sup>2</sup>

SLOPED PITCH

### SAMPLE FLOOR PLAN

□ FLATROOF

Depending on which model and optional extras you choose, the floor plan will change accordingly.

Manufacturing time: ± 8 weeks Assembly time: ± 5-7 weeks