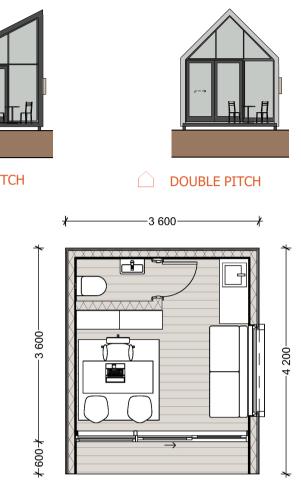

## Espresso \_ 15m<sup>2</sup>

□ FLATROOF

SLOPED PITCH

SAMPLE FLOOR PLAN Manufacturing time: ± 6 - 8 weeks Assembly time: ± 2 -3 weeks

From ZAR 280.000 ex VAT