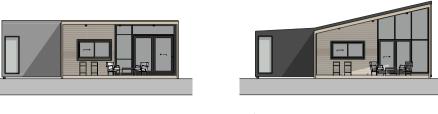

- Fitted bathroom with WC and shower
- Architect drawings for the standard design
- Electrical and plumbing COC certificates
- Engineering approved for the standard structure

#### 43m<sup>2</sup> with a big deck 31m<sup>2</sup> with a small deck



#### **Optional extras:**

- + Kitchen
- + Mezzanine
- + 17m<sup>2</sup> or 5m<sup>2</sup> hardwood decking
- + Pergola
- + Bay window
- + Exterior breakfast counter
- + Fireplace
- + Off-grid options
- + Bespoke finishes

#### What's excluded but can be quoted:



This beautifully designed unit can comfortably fit up to four people and is perfect as a guest cottage, granny flat, or even a home! The smart layout and beautiful design ensure that going small does not mean compromising comfort, style, or luxury.

# Entertainer \_ 39m<sup>2</sup>



□ FLATROOF

SLOPED PITCH

#### SAMPLE FLOOR PLAN

Depending on which model and optional extras you choose, the floor plan will change accordingly.

Manufacturing time: ±7 - 8 weeks Assembly time: ± 4 - 5 weeks



#### From ZAR 780 000 ex VAT

#### Cube only (what's included):

- Timber frame structure
- SPC click vinyl flooring
- Interior walls: skimmed and painted rhino board
- Ceiling: skimmed and painted rhino board
- Exterior wall: Colorbond metal sheets concealed and fixed with thermo-treated timber features
- Roof: Diamondek roof cover
- Cube insulation above SANS requirements
- Aluminium single glazed windows, glass front with sliding door
- Kitchen incl. interior breakfast counter
- Fitted bathroom with WC and shower
- One bedroom
- Architect drawings for the standard design
- El