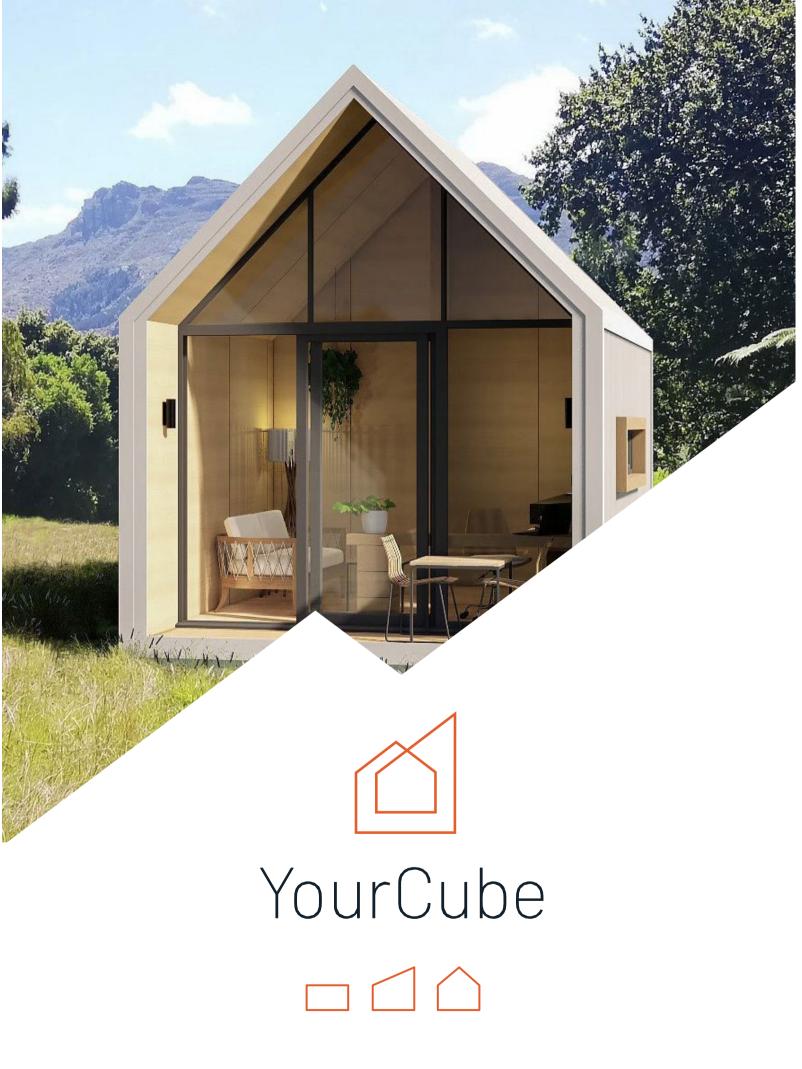

# YourCube - big ideas for small spaces.

YourCube means having choices. Inspired by minimalistic, natural and sustainable living, we want to give you beautiful, smart and mindful alternatives to traditional homes and lifestyle spaces.

Our range of tiny and not-so-tiny, modular timber frame houses comes in four sizes and various models to create your home, guest lodge, granny flat, office, yoga/creative studio, café, market stall...The options are endless. Just choose your optimum size and style that fits your space, purpose and budget.

Going small means, you focus on what really matters. Thanks to a smart design and layout, our cubes maximize the space without compromising comfort, luxury and style, despite its size. Our love of contemporary and clean designs combined with natural materials gives each YourCube model a unique and cosy look & feel.