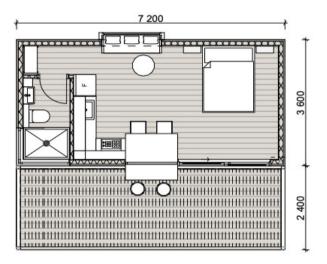

# Entertainer \_ 39m<sup>2</sup>

□ FLATROOF

SLOPED PITCH

#### SAMPLE FLOOR PLAN

Depending on which model and optional extras you choose, the floor plan will change accordingly.

Manufacturing time: ±7 - 8 weeks Assembly time: ± 4 - 5 weeks

56m<sup>2</sup> with a deck

**DOUBLE PITCH** 