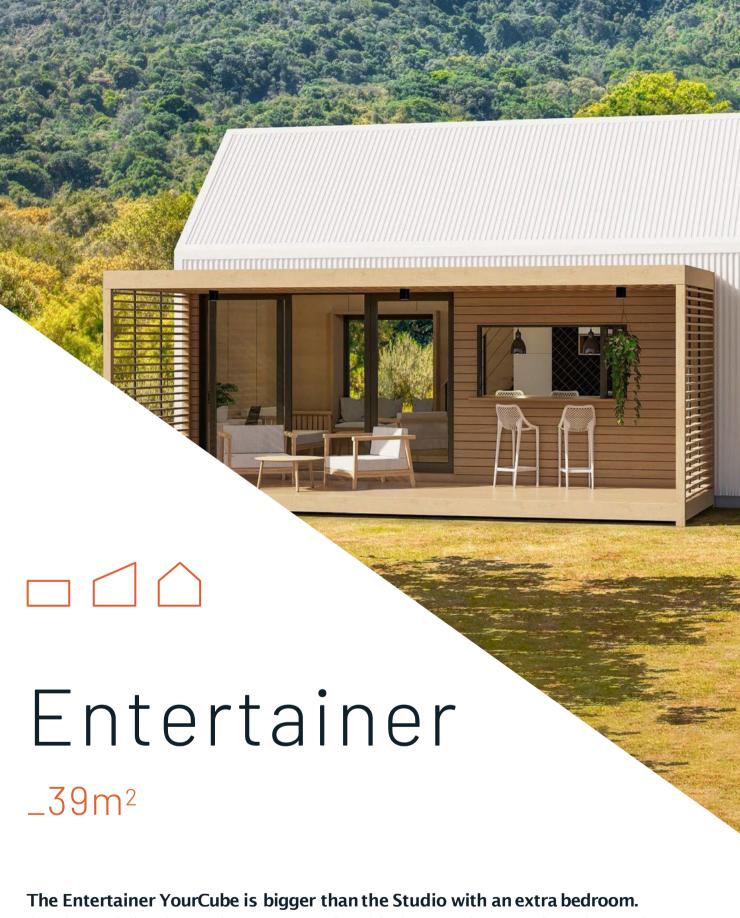

# Entertainer \_ 39m<sup>2</sup>

□ FLATROOF

SLOPED PITCH

56m<sup>2</sup> with a deck

**DOUBLE PITCH** 