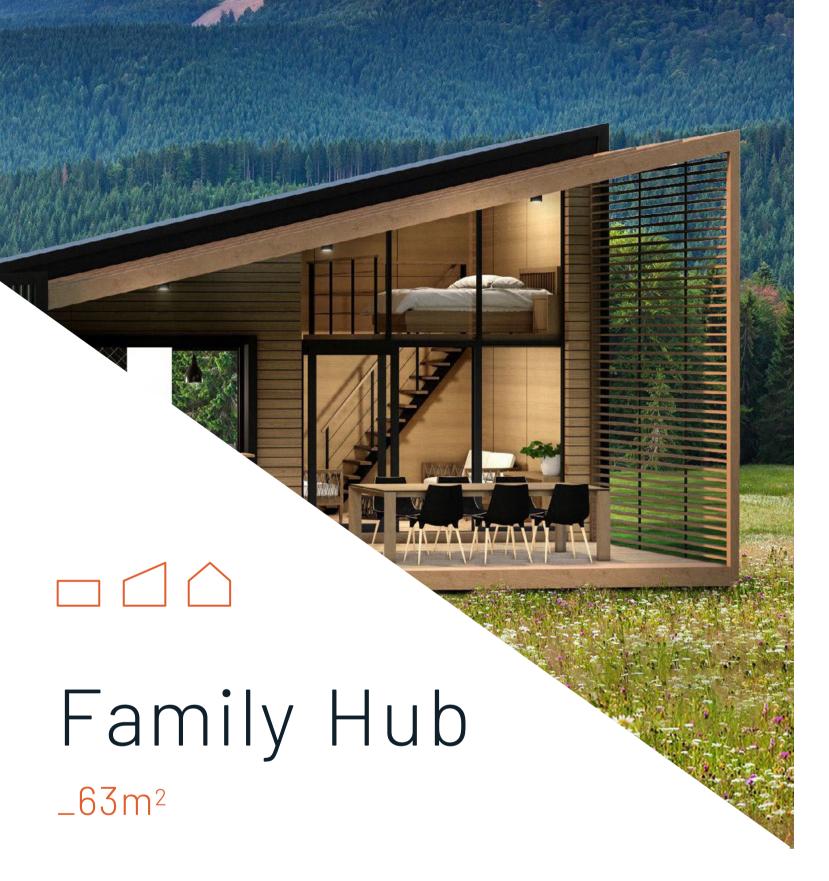

Our stylish Family Hub is a beautiful 2-bedroom unit that can comfortably sleep 4-6 people.

It is a dream come true for a guest cottage or family home and is just as comfortable and feature-packed as a traditional home.

# Family Hub \_ 63m<sup>2</sup>

88m² with a deck

☐ FLATROOF

SLOPED PITCH

DOUBLE PITCH