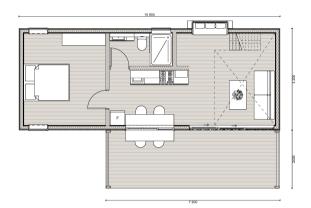

#### SAMPLE FLOOR PLAN

Depending on which model and optional extras you choose, the floor plan will change accordingly.

Manufacturing time:  $\pm$  6 - 8 weeks Assembly time:  $\pm$  8-12 weeks

From ZAR 1 125 000 ex VAT