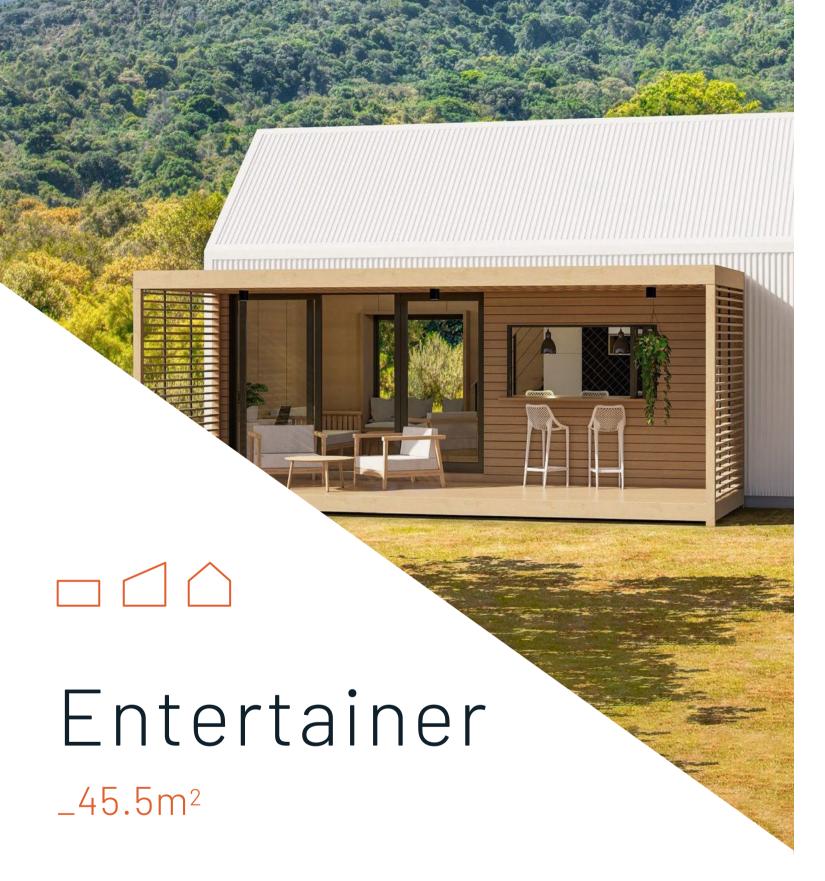

This beautifully designed 1-bedroom unit can comfortably fit up to four people and is perfect as a guest cottage, granny flat, or even a home.

The smart layout ensures that going small does not mean compromising comfort, style, or luxury.

# Entertainer \_ 45.5m<sup>2</sup> 62.5m<sup>2</sup> with a deck

FLATROOF