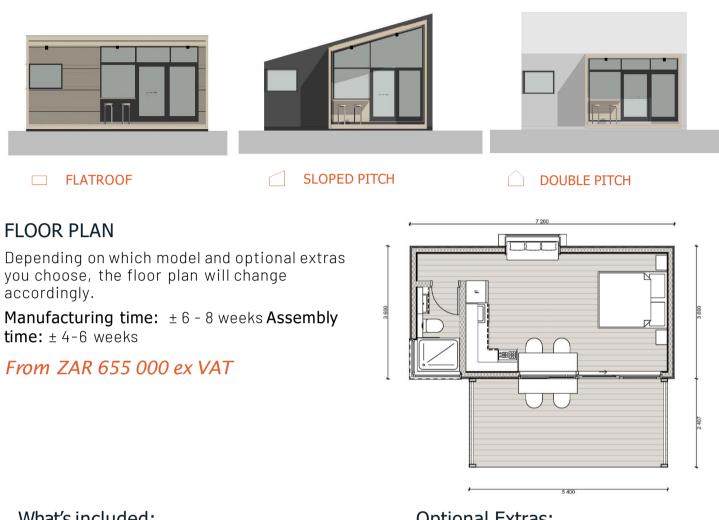

### **FLOOR PLAN**

.

110 100

Depending on which model and optional extras you choose, the floor plan will change accordingly.

time: ± 4-6 weeks

From ZAR 655 000 ex VAT

### **Optional Extras:**

- + Kitchen
- + Mezzanine
- + 13m<sup>2</sup> or 5m<sup>2</sup> hardwood decking
- + Pergola
- + Fireplace
- + Off-grid options
- + Bespoke finishes